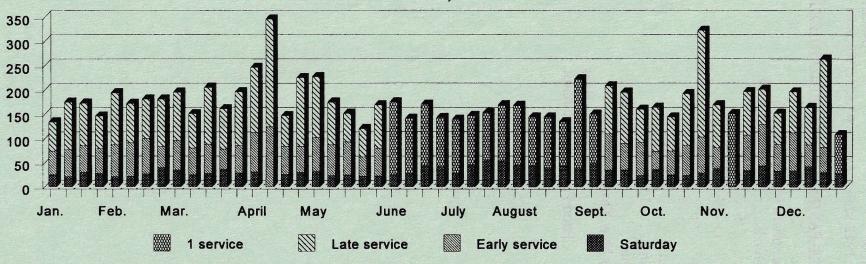

Discussion of Proposed Change in Sunday Morning Schedule: The proposal to change the Sunday morning schedule, to one worship service at 9:00 or 9:15 followed by Sunday School at 10:15 or 10:30, was discussed. A straw vote was taken with near unanimous approval.

been a willingness to change and stretch, and to try new things in the interest of the gospel. The proposal to try only one Sunday worship service (in addition to the Saturday worship service) is but one example. I have appreciated the positive, creative energy from the executive committee during these past months as we have grappled with questions regarding mission and resources. Their leadership has been invaluable.