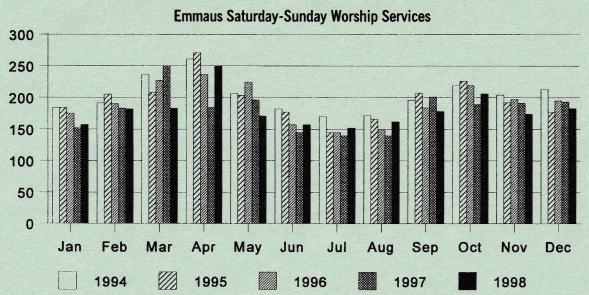

Discussion of Proposed Change in Sunday Morning Schedule: The proposal to change the Sunday morning schedule, to one worship service at 9:00 or 9:15 followed by Sunday School at 10:15 or 10:30, was discussed. A straw vote was taken with near unanimous approval.

been a willingness to change and stretch, and to try new things in the interest of the gospel. The proposal to try only one Sunday worship service (in addition to the Saturday worship service) is but one example. I have appreciated the positive, creative energy from the executive committee during these past months as we have grappled with questions regarding mission and resources. Their leadership has been invaluable.