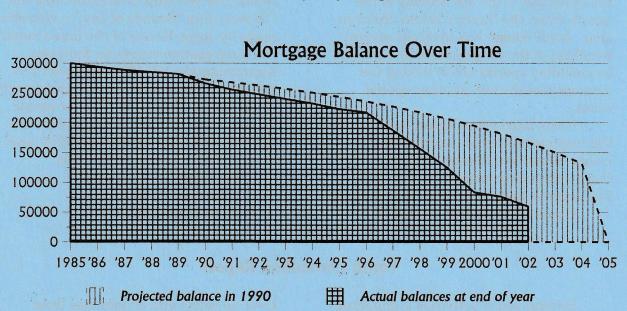

| Year <sup>1</sup> | # of pledges<br>total      | Average \$ per pledge<br>per year | Total pledged dollars | Total actual giving <sup>2</sup> | Average<br>attendance                                                                                                                                                                                                               |
|-------------------|----------------------------|-----------------------------------|-----------------------|----------------------------------|-------------------------------------------------------------------------------------------------------------------------------------------------------------------------------------------------------------------------------------|
| 1997              | 122                        | \$1,129.97                        | \$137,856             | \$178,870.15                     | 183                                                                                                                                                                                                                                 |
| 1998              | 139                        | \$1,153.63                        | \$160,354             | \$177,881.23                     | 181                                                                                                                                                                                                                                 |
| 1999              | 122                        | \$1,261.12                        | \$153,857             | \$167,469.92                     | 163                                                                                                                                                                                                                                 |
| 2000              | <b>.118</b>                | \$1,276.20                        | \$150,592             | \$169,392.16                     | 160                                                                                                                                                                                                                                 |
| 2001              | 117                        | \$1,290.60                        | \$149,709             | \$152,609.97                     | 155                                                                                                                                                                                                                                 |
| <b>2002</b> (1    | 99                         | \$1,470.44                        | \$145,574             | \$166,062.94                     | 142                                                                                                                                                                                                                                 |
| 2003              | (m <sup>2</sup> :101) 3n a | \$1,486.83                        | \$150,170             | of rear ad <del>- p</del> erce   | ante da ser constanta da s<br>Esta da ser constanta da se |

## **Stewardship Progress Report**

<sup>1</sup> The year for which the pledge is made, *i.e.*, pledges listed for 2003 were made in November of 2002.

<sup>2</sup> General envelope plus loose offering to the Unified/General Fund; source: Treasurers' end-of-year income reports.